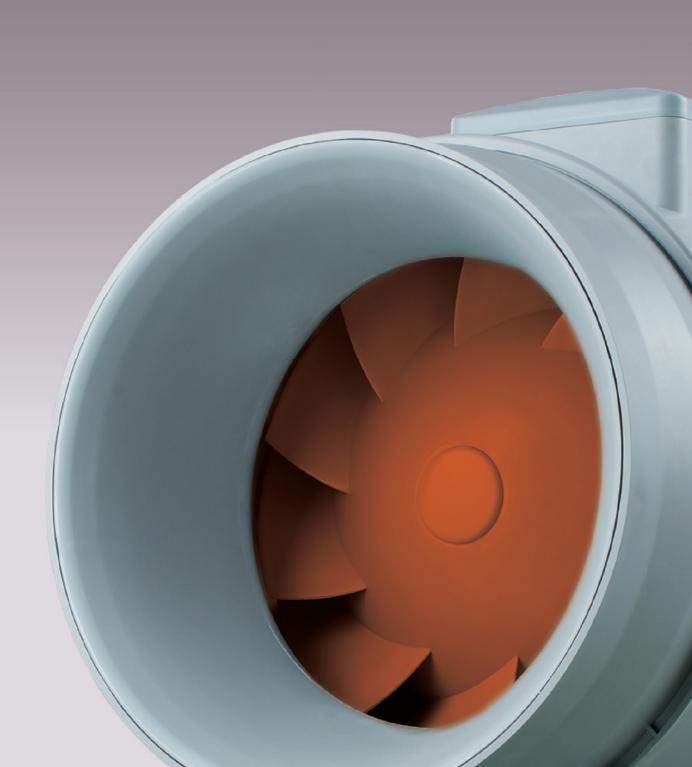

# IN-LINE DUCT FANS

SVE

In-line duct extractor fans.

#### SVE/PLUS/EW/CPC

In-line duct extractor fans with automatic operation, low noise level, 40 mm acoustic insulation and constant pressure control.

#### **NEOSILENT**

In-line duct extractor fans with low noise levels.