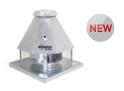

# ROOF-MOUNTED EXTRACTOR FANS

#### нт

Roof-mounted axial extractor fans with flat bases.