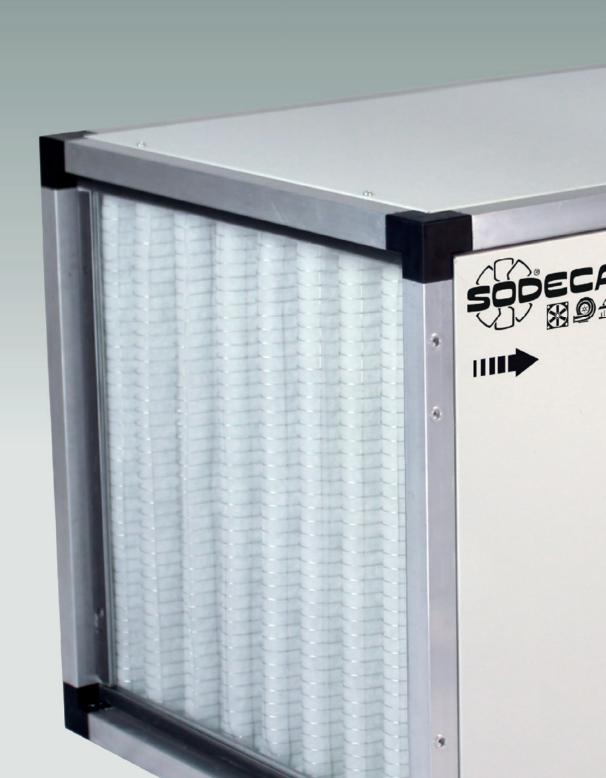

# FILTER UNITS

#### UFX

Filter units with acoustic insulation, fitted with double-inlet fans.