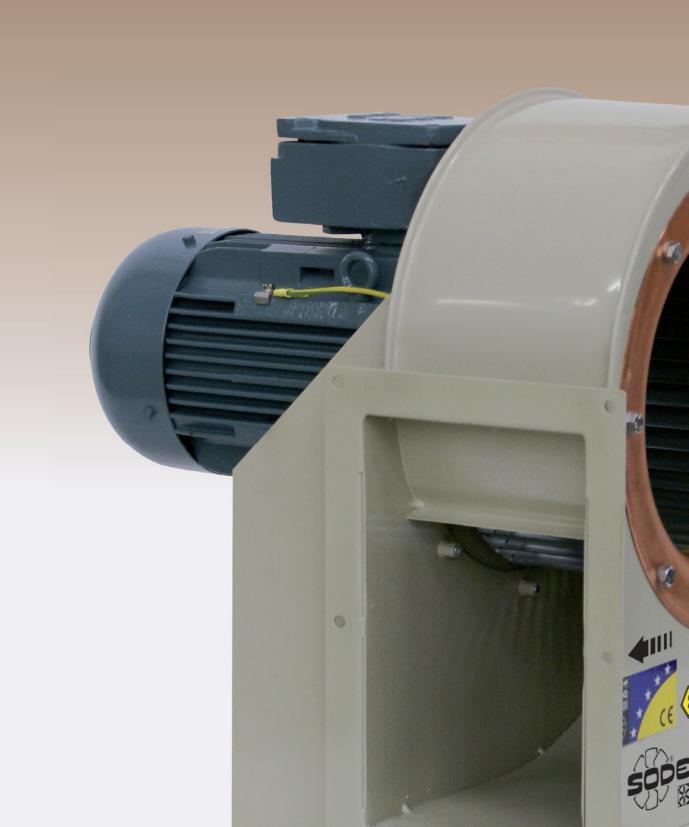

# **CENTRIFUGAL** FANS

#### CBD CBD 3V

Low-pressure, double inlet, centrifugal fans with direct-drive motor.