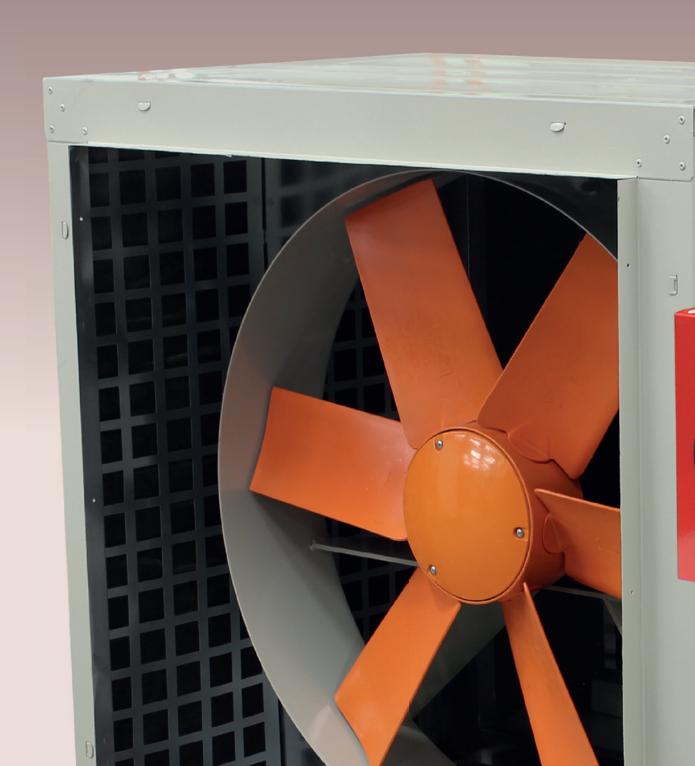

### AXIAL FANS

HEP

Wall-mounted axial fans with IP65 motor.

HCD

Wall-mounted axial fans with small diameters.

WALL/DUCT

Dynamic extractor fans fitted with motorised hatch.

HCT/IMP

Long range, one-way or reversible jet fans.

HCH/SEC

Fans for use in extreme conditions in ceramic and wood drying kilns.

**HEPT** 

Tubular axial fans with IP65 motor.

HCRE

Wall-mounted axial fans with low-noise sheet steel impeller.

HCH

Extremely robust wall-mounted axial fans.

СЈНСН

Axial ventilation units with acoustically-isolated boxes.

HGI

Axial fans with large diameters.

#### HC

Wall-mounted axial fans with IP55 motor.

HRE

Circular axial fans with external rotor motor.

**HCT** 

Extremely robust tubular, axial fans.

HTM

Tubular, portable, axial fans.