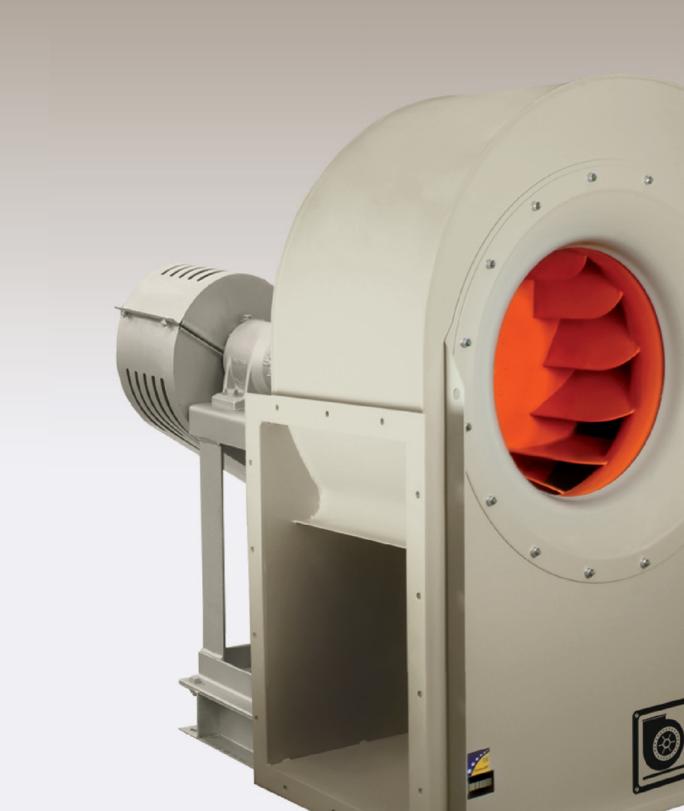

# **CENTRIFUGAL** FANS

#### CBD CBD 3V

Low-pressure, double inlet, centrifugal fans with direct-drive motor.