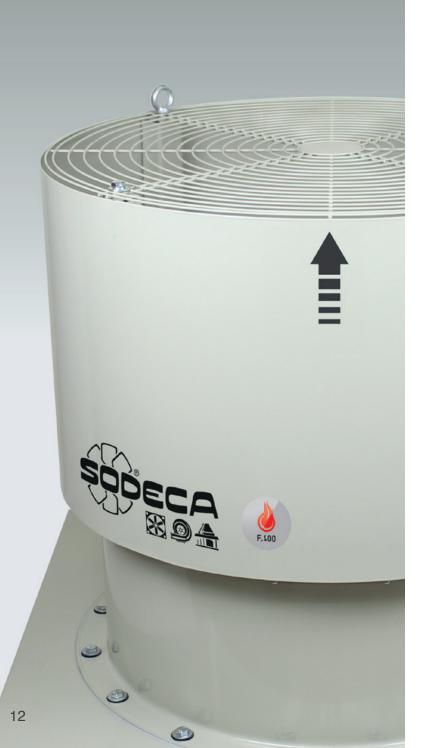

#### THT/ROOF

400°C/2h and 300°C/2h roof-mounted axial extractor fans with vertical air outlets.

#### RFH

400°C/2h centrifugal roof-mounted extractor fans with horizontal air outlets and aluminium rain caps.

#### RFV

400°C/2h centrifugal roof-mounted extractor fans, with vertical air outlet and aluminium rain cap.

#### CVT

400°C/2h centrifugal roof-mounted extractor fans, with vertical air outlets and aluminium rain caps.

#### CVT

400°C/2h centrifugal roof-mounted extractor fans, with vertical air outlets.